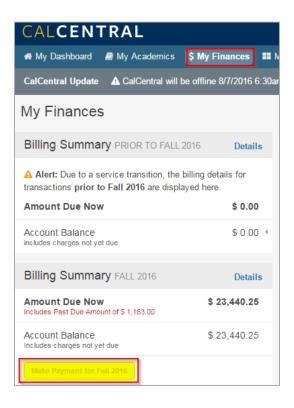

Step 1: Log into CalCentral (<u>https://calcentral.berkeley.edu</u>)
Step 2: Click the "\$ My Finances" link
Step 3: Click the "Make Payment for Fall 2016" button