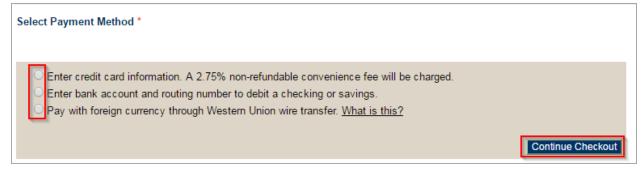

**Step 8:** Proceed by selecting a payment method and clicking the "Continue Checkout" button. Enter the required information for the payment method selected.

Process Complete.